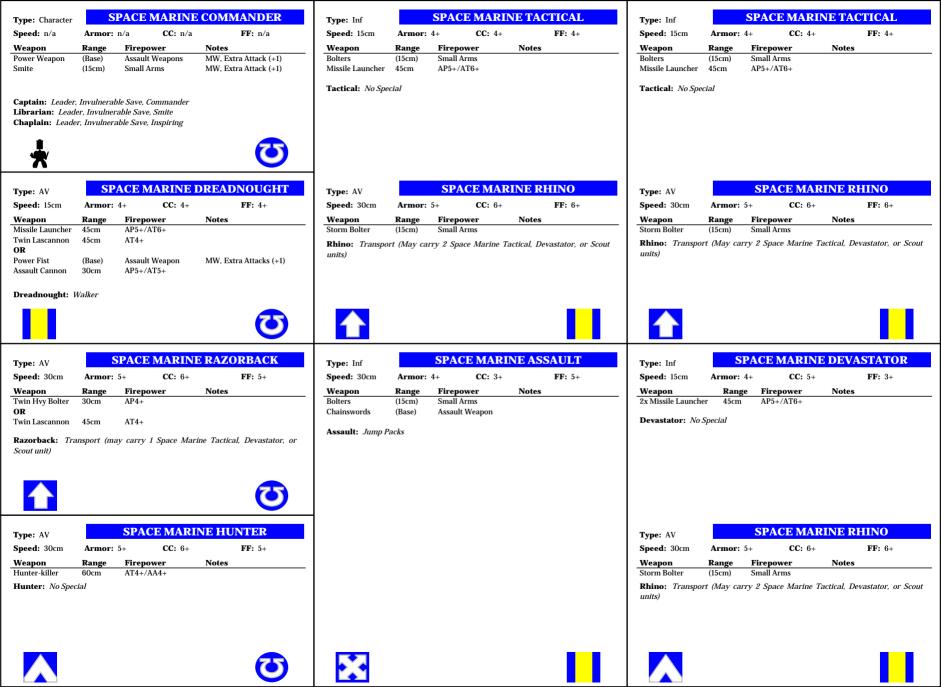

| Type: Character SPACE MARINE COMMANDER                                                                                                           | Type: AV SPACE MARINE DREADNOUGHT  |                                                                  |                               |                    |                                | Type: Inf              |                  | SPACE MARINE BIKE                                     |       |                      |
|--------------------------------------------------------------------------------------------------------------------------------------------------|------------------------------------|------------------------------------------------------------------|-------------------------------|--------------------|--------------------------------|------------------------|------------------|-------------------------------------------------------|-------|----------------------|
| Speed: n/a Armor: n/a CC: n/a FF: n/a                                                                                                            | Speed: 15cm                        | Armor:                                                           | 4+ <b>CC:</b> 4+              |                    | FF: 4+                         | Speed: 35cm            | Armor:           | 4+ <b>CC:</b> 3+                                      |       | <b>FF:</b> 4+        |
| Weapon Range Firepower Notes                                                                                                                     | Weapon                             | Range                                                            | Firepower                     | Notes              |                                | Weapon                 | Range            | Firepower                                             | Notes |                      |
| Power Weapon (Base) Assault Weapons MW, Extra Attack (+1) Smite (15cm) Small Arms MW, Extra Attack (+1)                                          | Missile Launcher<br>Twin Lascannon | 45cm<br>45cm                                                     | AP5+/AT6+<br>AT4+             |                    |                                | Bolters<br>Chainswords | (15cm)<br>(Base) | Small Arms<br>Assault Weapons                         |       |                      |
| Sinte (19011) Sintal Anis Ave, Externation (19                                                                                                   | OR                                 |                                                                  |                               |                    |                                |                        | (Dusc)           | Assault Weapons                                       |       |                      |
|                                                                                                                                                  | Power Fist<br>Assault Cannon       | (Base)<br>30cm                                                   | Assault Weapon<br>AP5+/AT5+   | MW, Extra          | Attacks (+1)                   | Bike: Mounted          |                  |                                                       |       |                      |
| Captain: Leader, Invulnerable Save, Commander<br>Librarian: Leader, Invulnerable Save, Smite                                                     | Assault Califion                   | SOCIII                                                           | AF5+/AT5+                     |                    |                                |                        |                  |                                                       |       |                      |
| Chaplain: Leader, Invulnerable Save, Inspiring                                                                                                   | Dreadnought:                       | Walker                                                           |                               |                    |                                |                        |                  |                                                       |       |                      |
| <b>★</b>                                                                                                                                         |                                    |                                                                  |                               |                    | <b>©</b>                       |                        |                  |                                                       |       |                      |
| Type: AV SPACE MARINE VINDICATOR                                                                                                                 | Type: AV                           |                                                                  | SPACE MARIN                   | E RAZOI            | RBACK                          |                        |                  |                                                       |       |                      |
| <b>Speed:</b> 20cm <b>Armor:</b> 4+ <b>CC:</b> 6+ <b>FF:</b> 4+                                                                                  | Speed: 30cm                        | Armor:                                                           | 5+ <b>CC:</b> 6+              |                    | <b>FF:</b> 5+                  |                        |                  |                                                       |       |                      |
| Weapon Range Firepower Notes                                                                                                                     | Weapon                             | Range                                                            | Firepower                     | Notes              |                                |                        |                  |                                                       |       |                      |
| Demolisher 30cm AP3+/AT4+ Ignore Cover                                                                                                           | Twin Hvy Bolter<br><b>OR</b>       | 30cm                                                             | AP4+                          |                    |                                |                        |                  |                                                       |       |                      |
| Vindicator: No Special                                                                                                                           | Twin Lascannon                     | 45cm                                                             | AT4+                          |                    |                                |                        |                  |                                                       |       |                      |
|                                                                                                                                                  | Razorback: Tra<br>Scout unit)      | ansport (m                                                       | ay carry 1 Space Mai          | rine Tactical,     | Devastator, or                 |                        |                  |                                                       |       |                      |
| <b>△</b>                                                                                                                                         |                                    |                                                                  |                               |                    | <b>©</b>                       | ×                      |                  |                                                       |       |                      |
| Type: AV SPACE MARINE LAND RAIDER                                                                                                                | Type: LV                           | SI                                                               | PACE MARINE                   | LAND S             | PEEDER                         | Type: LV               | SP               | ACE MARINE                                            | LAND  | SPEEDER              |
| Speed: 25cm Armor: 4+ CC: 6+ FF: 5+                                                                                                              | Speed: 35cm                        | Armor:                                                           | 4+ <b>CC:</b> 6+              |                    | FF: 5+                         | Speed: 35cm            | Armor:           | 4+ <b>CC:</b> 6+                                      |       | FF: 5+               |
| Weapon Range Firepower Notes                                                                                                                     | TORNADO                            |                                                                  |                               |                    |                                | Weapon                 | Range            | Firepower                                             | Notes |                      |
| 2x Twin Lascannon 45cm AT4+ Twin Hvy Bolter 30cm AP4+                                                                                            | Weapon                             | Range<br>30cm                                                    | Firepower<br>AP5+/AT5+        | Notes              |                                | Multi-Melta            | 15cm             | MW5+ <i>and</i><br>Small Arms                         | MW    |                      |
| ·                                                                                                                                                | Assault Cannon<br>Heavy Bolter     | 30cm<br>30cm                                                     | AP5+/A15+<br>AP5+             |                    |                                |                        |                  |                                                       |       |                      |
| Land Raider: Reinforced Armor, Thick Rear Armor, Transport (May carry 1 Terminator unit or 2 Space Marine Tactical, Devastator, or Scout units.) | TYPHOON                            |                                                                  |                               |                    |                                |                        |                  | cout. The Multi-melta o<br>the unit's firefight value |       | nd be used to confer |
| Terminator unit or 2 space marine racical, Devastator, or Scott units.)                                                                          | Weapon                             | Range                                                            | Firepower                     | Notes              |                                | life indere weaps      | n abmily to t    | ne ame s m engm vanae                                 |       |                      |
|                                                                                                                                                  | Twin Typhoon<br>Missile            | 45cm                                                             | AP3+/AT5+                     |                    |                                |                        |                  |                                                       |       |                      |
|                                                                                                                                                  | Heavy Bolter                       | 30cm                                                             | AP5+                          |                    |                                |                        |                  |                                                       |       |                      |
|                                                                                                                                                  | Land Speeder:                      | Skimmer, S                                                       | cout                          |                    | O                              |                        |                  |                                                       |       |                      |
| Type: LV SPACE MARINE ATTACK BIKE                                                                                                                | Type: Character                    | S                                                                | PACE MARINE                   | E COMM.            | ANDER                          |                        |                  |                                                       |       |                      |
| <b>Speed:</b> 30cm <b>Armor:</b> 4+ <b>CC:</b> 5+ <b>FF:</b> 4+                                                                                  | Speed: n/a                         | Armor:                                                           | n/a CC: n/a                   |                    | FF: n/a                        |                        |                  |                                                       |       |                      |
| Weapon Range Firepower Notes                                                                                                                     | Weapon<br>Dawan Waanan             | Range                                                            | Firepower                     | Notes<br>MW Forter | a Attack (+1)                  |                        |                  |                                                       |       |                      |
| Heavy Bolter 30cm AP5+                                                                                                                           | Power Weapon<br>Smite              | (Base)<br>(15cm)                                                 | Assault Weapons<br>Small Arms |                    | a Attack (+1)<br>a Attack (+1) |                        |                  |                                                       |       |                      |
| Attack Bike: No Special                                                                                                                          |                                    |                                                                  |                               |                    |                                |                        |                  |                                                       |       |                      |
|                                                                                                                                                  | Librarian: Lead                    | ble Save, Commander<br>rable Save, Smite<br>able Save, Inspiring |                               |                    |                                |                        |                  |                                                       |       |                      |
| ×                                                                                                                                                | *                                  |                                                                  |                               |                    | <b>3</b>                       |                        |                  |                                                       |       |                      |