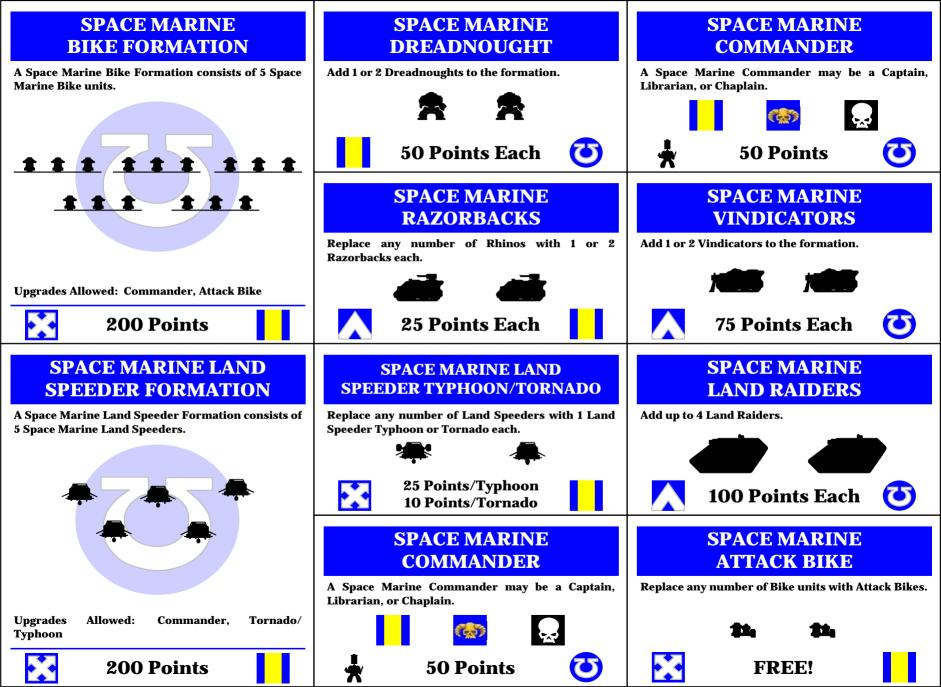

| Type: Character SPACE MARINE COMMANDER                                                                                                           | Type: AV SPACE MARINE DREADNOUGHT  |                                                                  |                               |                    |                                | Type: Inf              |                  | SPACE MARINE BIKE                                     |       |                      |
|--------------------------------------------------------------------------------------------------------------------------------------------------|------------------------------------|------------------------------------------------------------------|-------------------------------|--------------------|--------------------------------|------------------------|------------------|-------------------------------------------------------|-------|----------------------|
| Speed: n/a Armor: n/a CC: n/a FF: n/a                                                                                                            | Speed: 15cm                        | Armor:                                                           | 4+ <b>CC:</b> 4+              |                    | FF: 4+                         | Speed: 35cm            | Armor:           | 4+ <b>CC:</b> 3+                                      |       | <b>FF:</b> 4+        |
| Weapon Range Firepower Notes                                                                                                                     | Weapon                             | Range                                                            | Firepower                     | Notes              |                                | Weapon                 | Range            | Firepower                                             | Notes |                      |
| Power Weapon (Base) Assault Weapons MW, Extra Attack (+1) Smite (15cm) Small Arms MW, Extra Attack (+1)                                          | Missile Launcher<br>Twin Lascannon | 45cm<br>45cm                                                     | AP5+/AT6+<br>AT4+             |                    |                                | Bolters<br>Chainswords | (15cm)<br>(Base) | Small Arms<br>Assault Weapons                         |       |                      |
| Sinte (19011) Sintal Anis Ave, Externation (19                                                                                                   | OR                                 |                                                                  |                               |                    |                                |                        | (Dusc)           | Assault Weapons                                       |       |                      |
|                                                                                                                                                  | Power Fist<br>Assault Cannon       | (Base)<br>30cm                                                   | Assault Weapon<br>AP5+/AT5+   | MW, Extra          | Attacks (+1)                   | Bike: Mounted          |                  |                                                       |       |                      |
| Captain: Leader, Invulnerable Save, Commander<br>Librarian: Leader, Invulnerable Save, Smite                                                     | Assault Califion                   | SOCIII                                                           | AF5+/AT5+                     |                    |                                |                        |                  |                                                       |       |                      |
| Chaplain: Leader, Invulnerable Save, Inspiring                                                                                                   | Dreadnought:                       | Walker                                                           |                               |                    |                                |                        |                  |                                                       |       |                      |
| <b>★</b>                                                                                                                                         |                                    |                                                                  |                               |                    | <b>©</b>                       |                        |                  |                                                       |       |                      |
| Type: AV SPACE MARINE VINDICATOR                                                                                                                 | Type: AV                           |                                                                  | SPACE MARIN                   | E RAZOI            | RBACK                          |                        |                  |                                                       |       |                      |
| <b>Speed:</b> 20cm <b>Armor:</b> 4+ <b>CC:</b> 6+ <b>FF:</b> 4+                                                                                  | Speed: 30cm                        | Armor:                                                           | 5+ <b>CC:</b> 6+              |                    | <b>FF:</b> 5+                  |                        |                  |                                                       |       |                      |
| Weapon Range Firepower Notes                                                                                                                     | Weapon                             | Range                                                            | Firepower                     | Notes              |                                |                        |                  |                                                       |       |                      |
| Demolisher 30cm AP3+/AT4+ Ignore Cover                                                                                                           | Twin Hvy Bolter<br><b>OR</b>       | 30cm                                                             | AP4+                          |                    |                                |                        |                  |                                                       |       |                      |
| Vindicator: No Special                                                                                                                           | Twin Lascannon                     | 45cm                                                             | AT4+                          |                    |                                |                        |                  |                                                       |       |                      |
|                                                                                                                                                  | Razorback: Tra<br>Scout unit)      | ansport (m                                                       | ay carry 1 Space Mai          | rine Tactical,     | Devastator, or                 |                        |                  |                                                       |       |                      |
| <b>△</b>                                                                                                                                         |                                    |                                                                  |                               |                    | <b>©</b>                       | ×                      |                  |                                                       |       |                      |
| Type: AV SPACE MARINE LAND RAIDER                                                                                                                | Type: LV                           | SI                                                               | PACE MARINE                   | LAND S             | PEEDER                         | Type: LV               | SP               | ACE MARINE                                            | LAND  | SPEEDER              |
| Speed: 25cm Armor: 4+ CC: 6+ FF: 5+                                                                                                              | Speed: 35cm                        | Armor:                                                           | 4+ <b>CC:</b> 6+              |                    | FF: 5+                         | Speed: 35cm            | Armor:           | 4+ <b>CC:</b> 6+                                      |       | FF: 5+               |
| Weapon Range Firepower Notes                                                                                                                     | TORNADO                            |                                                                  |                               |                    |                                | Weapon                 | Range            | Firepower                                             | Notes |                      |
| 2x Twin Lascannon 45cm AT4+ Twin Hvy Bolter 30cm AP4+                                                                                            | Weapon                             | Range<br>30cm                                                    | Firepower<br>AP5+/AT5+        | Notes              |                                | Multi-Melta            | 15cm             | MW5+ <i>and</i><br>Small Arms                         | MW    |                      |
| ·                                                                                                                                                | Assault Cannon<br>Heavy Bolter     | 30cm<br>30cm                                                     | AP5+/A15+<br>AP5+             |                    |                                |                        |                  |                                                       |       |                      |
| Land Raider: Reinforced Armor, Thick Rear Armor, Transport (May carry 1 Terminator unit or 2 Space Marine Tactical, Devastator, or Scout units.) | TYPHOON                            |                                                                  |                               |                    |                                |                        |                  | cout. The Multi-melta o<br>the unit's firefight value |       | nd be used to confer |
| Terminator unit or 2 space marine racical, Devastator, or Scott units.)                                                                          | Weapon                             | Range                                                            | Firepower                     | Notes              |                                | life indere weaps      | n abmily to t    | ne ame s m engm vanae                                 |       |                      |
|                                                                                                                                                  | Twin Typhoon<br>Missile            | 45cm                                                             | AP3+/AT5+                     |                    |                                |                        |                  |                                                       |       |                      |
|                                                                                                                                                  | Heavy Bolter                       | 30cm                                                             | AP5+                          |                    |                                |                        |                  |                                                       |       |                      |
|                                                                                                                                                  | Land Speeder:                      | Skimmer, S                                                       | cout                          |                    | O                              |                        |                  |                                                       |       |                      |
| Type: LV SPACE MARINE ATTACK BIKE                                                                                                                | Type: Character                    | S                                                                | PACE MARINE                   | E COMM.            | ANDER                          |                        |                  |                                                       |       |                      |
| <b>Speed:</b> 30cm <b>Armor:</b> 4+ <b>CC:</b> 5+ <b>FF:</b> 4+                                                                                  | Speed: n/a                         | Armor:                                                           | n/a CC: n/a                   |                    | FF: n/a                        |                        |                  |                                                       |       |                      |
| Weapon Range Firepower Notes                                                                                                                     | Weapon<br>Dawan Waanan             | Range                                                            | Firepower                     | Notes<br>MW Forter | a Attack (+1)                  |                        |                  |                                                       |       |                      |
| Heavy Bolter 30cm AP5+                                                                                                                           | Power Weapon<br>Smite              | (Base)<br>(15cm)                                                 | Assault Weapons<br>Small Arms |                    | a Attack (+1)<br>a Attack (+1) |                        |                  |                                                       |       |                      |
| Attack Bike: No Special                                                                                                                          |                                    |                                                                  |                               |                    |                                |                        |                  |                                                       |       |                      |
|                                                                                                                                                  | Librarian: Lead                    | ble Save, Commander<br>rable Save, Smite<br>able Save, Inspiring |                               |                    |                                |                        |                  |                                                       |       |                      |
| ×                                                                                                                                                | *                                  |                                                                  |                               |                    | <b>3</b>                       |                        |                  |                                                       |       |                      |