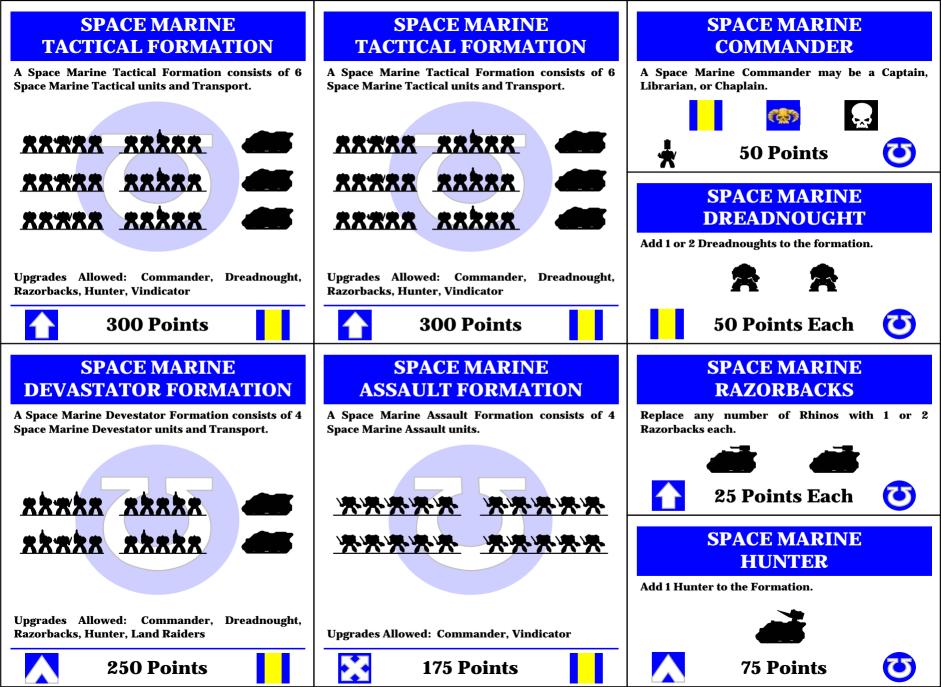

| Type: Character SPACE MARINE COMMANDER                                                                                                           | Type: AV SPACE MARINE DREADNOUGHT  |                                                                  |                               |                    |                                | Type: Inf              |                  | SPACE MARINE BIKE                                     |       |                      |
|--------------------------------------------------------------------------------------------------------------------------------------------------|------------------------------------|------------------------------------------------------------------|-------------------------------|--------------------|--------------------------------|------------------------|------------------|-------------------------------------------------------|-------|----------------------|
| Speed: n/a Armor: n/a CC: n/a FF: n/a                                                                                                            | Speed: 15cm                        | Armor:                                                           | 4+ <b>CC:</b> 4+              |                    | FF: 4+                         | Speed: 35cm            | Armor:           | 4+ <b>CC:</b> 3+                                      |       | <b>FF:</b> 4+        |
| Weapon Range Firepower Notes                                                                                                                     | Weapon                             | Range                                                            | Firepower                     | Notes              |                                | Weapon                 | Range            | Firepower                                             | Notes |                      |
| Power Weapon (Base) Assault Weapons MW, Extra Attack (+1) Smite (15cm) Small Arms MW, Extra Attack (+1)                                          | Missile Launcher<br>Twin Lascannon | 45cm<br>45cm                                                     | AP5+/AT6+<br>AT4+             |                    |                                | Bolters<br>Chainswords | (15cm)<br>(Base) | Small Arms<br>Assault Weapons                         |       |                      |
| Sinte (19011) Sintal Anis Ave, Externation (19                                                                                                   | OR                                 |                                                                  |                               |                    |                                |                        | (Dusc)           | Assault Weapons                                       |       |                      |
|                                                                                                                                                  | Power Fist<br>Assault Cannon       | (Base)<br>30cm                                                   | Assault Weapon<br>AP5+/AT5+   | MW, Extra          | Attacks (+1)                   | Bike: Mounted          |                  |                                                       |       |                      |
| Captain: Leader, Invulnerable Save, Commander<br>Librarian: Leader, Invulnerable Save, Smite                                                     | Assault Califion                   | SOCIII                                                           | AF5+/AT5+                     |                    |                                |                        |                  |                                                       |       |                      |
| Chaplain: Leader, Invulnerable Save, Inspiring                                                                                                   | Dreadnought:                       | Walker                                                           |                               |                    |                                |                        |                  |                                                       |       |                      |
| <b>★</b>                                                                                                                                         |                                    |                                                                  |                               |                    | <b>©</b>                       |                        |                  |                                                       |       |                      |
| Type: AV SPACE MARINE VINDICATOR                                                                                                                 | Type: AV                           |                                                                  | SPACE MARIN                   | E RAZOI            | RBACK                          |                        |                  |                                                       |       |                      |
| <b>Speed:</b> 20cm <b>Armor:</b> 4+ <b>CC:</b> 6+ <b>FF:</b> 4+                                                                                  | Speed: 30cm                        | Armor:                                                           | 5+ <b>CC:</b> 6+              |                    | <b>FF:</b> 5+                  |                        |                  |                                                       |       |                      |
| Weapon Range Firepower Notes                                                                                                                     | Weapon                             | Range                                                            | Firepower                     | Notes              |                                |                        |                  |                                                       |       |                      |
| Demolisher 30cm AP3+/AT4+ Ignore Cover                                                                                                           | Twin Hvy Bolter<br><b>OR</b>       | 30cm                                                             | AP4+                          |                    |                                |                        |                  |                                                       |       |                      |
| Vindicator: No Special                                                                                                                           | Twin Lascannon                     | 45cm                                                             | AT4+                          |                    |                                |                        |                  |                                                       |       |                      |
|                                                                                                                                                  | Razorback: Tra<br>Scout unit)      | ansport (m                                                       | ay carry 1 Space Mai          | rine Tactical,     | Devastator, or                 |                        |                  |                                                       |       |                      |
| <b>△</b>                                                                                                                                         |                                    |                                                                  |                               |                    | <b>©</b>                       | ×                      |                  |                                                       |       |                      |
| Type: AV SPACE MARINE LAND RAIDER                                                                                                                | Type: LV                           | SI                                                               | PACE MARINE                   | LAND S             | PEEDER                         | Type: LV               | SP               | ACE MARINE                                            | LAND  | SPEEDER              |
| Speed: 25cm Armor: 4+ CC: 6+ FF: 5+                                                                                                              | Speed: 35cm                        | Armor:                                                           | 4+ <b>CC:</b> 6+              |                    | FF: 5+                         | Speed: 35cm            | Armor:           | 4+ <b>CC:</b> 6+                                      |       | FF: 5+               |
| Weapon Range Firepower Notes                                                                                                                     | TORNADO                            |                                                                  |                               |                    |                                | Weapon                 | Range            | Firepower                                             | Notes |                      |
| 2x Twin Lascannon 45cm AT4+ Twin Hvy Bolter 30cm AP4+                                                                                            | Weapon                             | Range<br>30cm                                                    | Firepower<br>AP5+/AT5+        | Notes              |                                | Multi-Melta            | 15cm             | MW5+ <i>and</i><br>Small Arms                         | MW    |                      |
| ·                                                                                                                                                | Assault Cannon<br>Heavy Bolter     | 30cm<br>30cm                                                     | AP5+/A15+<br>AP5+             |                    |                                |                        |                  |                                                       |       |                      |
| Land Raider: Reinforced Armor, Thick Rear Armor, Transport (May carry 1 Terminator unit or 2 Space Marine Tactical, Devastator, or Scout units.) | TYPHOON                            |                                                                  |                               |                    |                                |                        |                  | cout. The Multi-melta o<br>the unit's firefight value |       | nd be used to confer |
| Terminator unit or 2 space marine racical, Devastator, or Scott units.)                                                                          | Weapon                             | Range                                                            | Firepower                     | Notes              |                                | life indere weaps      | n abmily to t    | ne ame s m engm vanae                                 |       |                      |
|                                                                                                                                                  | Twin Typhoon<br>Missile            | 45cm                                                             | AP3+/AT5+                     |                    |                                |                        |                  |                                                       |       |                      |
|                                                                                                                                                  | Heavy Bolter                       | 30cm                                                             | AP5+                          |                    |                                |                        |                  |                                                       |       |                      |
|                                                                                                                                                  | Land Speeder:                      | Skimmer, S                                                       | cout                          |                    | O                              |                        |                  |                                                       |       |                      |
| Type: LV SPACE MARINE ATTACK BIKE                                                                                                                | Type: Character                    | S                                                                | PACE MARINE                   | E COMM.            | ANDER                          |                        |                  |                                                       |       |                      |
| <b>Speed:</b> 30cm <b>Armor:</b> 4+ <b>CC:</b> 5+ <b>FF:</b> 4+                                                                                  | Speed: n/a                         | Armor:                                                           | n/a CC: n/a                   |                    | FF: n/a                        |                        |                  |                                                       |       |                      |
| Weapon Range Firepower Notes                                                                                                                     | Weapon<br>Dawan Waanan             | Range                                                            | Firepower                     | Notes<br>MW Forter | a Attack (+1)                  |                        |                  |                                                       |       |                      |
| Heavy Bolter 30cm AP5+                                                                                                                           | Power Weapon<br>Smite              | (Base)<br>(15cm)                                                 | Assault Weapons<br>Small Arms |                    | a Attack (+1)<br>a Attack (+1) |                        |                  |                                                       |       |                      |
| Attack Bike: No Special                                                                                                                          |                                    |                                                                  |                               |                    |                                |                        |                  |                                                       |       |                      |
|                                                                                                                                                  | Librarian: Lead                    | ble Save, Commander<br>rable Save, Smite<br>able Save, Inspiring |                               |                    |                                |                        |                  |                                                       |       |                      |
| ×                                                                                                                                                | *                                  |                                                                  |                               |                    | <b>3</b>                       |                        |                  |                                                       |       |                      |