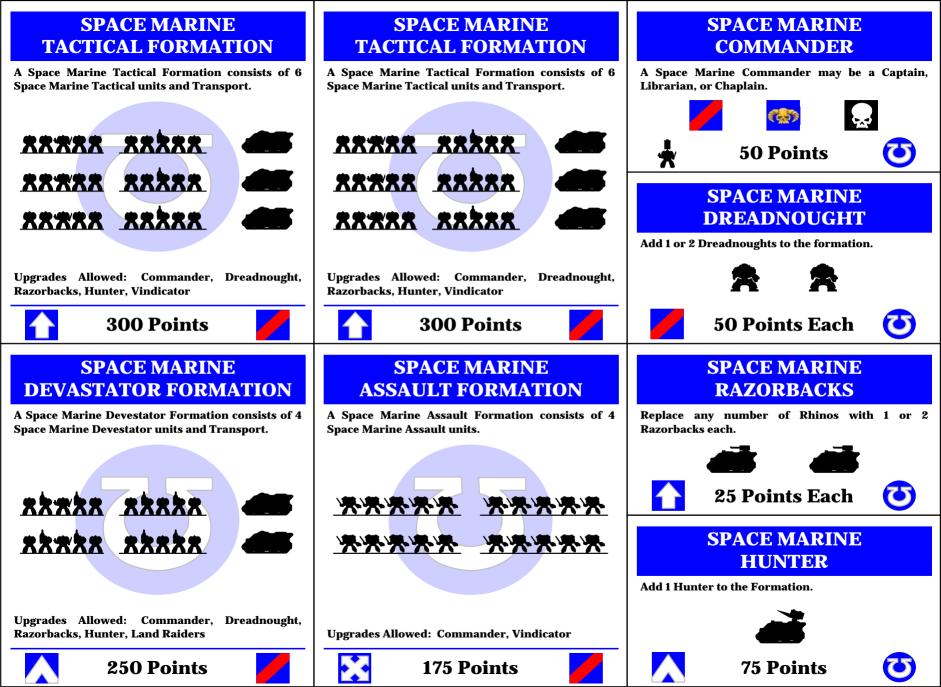

| Type: Character                      | Type: Character SPACE MARINE COMMANDER |                               |                                                                                                                                          |                                          |                  | Type: AV SPACE MARINE DREADNOUGHT |             |                                    |                          |                  | SPACE MARINE BIKE             |            |                       |  |
|--------------------------------------|----------------------------------------|-------------------------------|------------------------------------------------------------------------------------------------------------------------------------------|----------------------