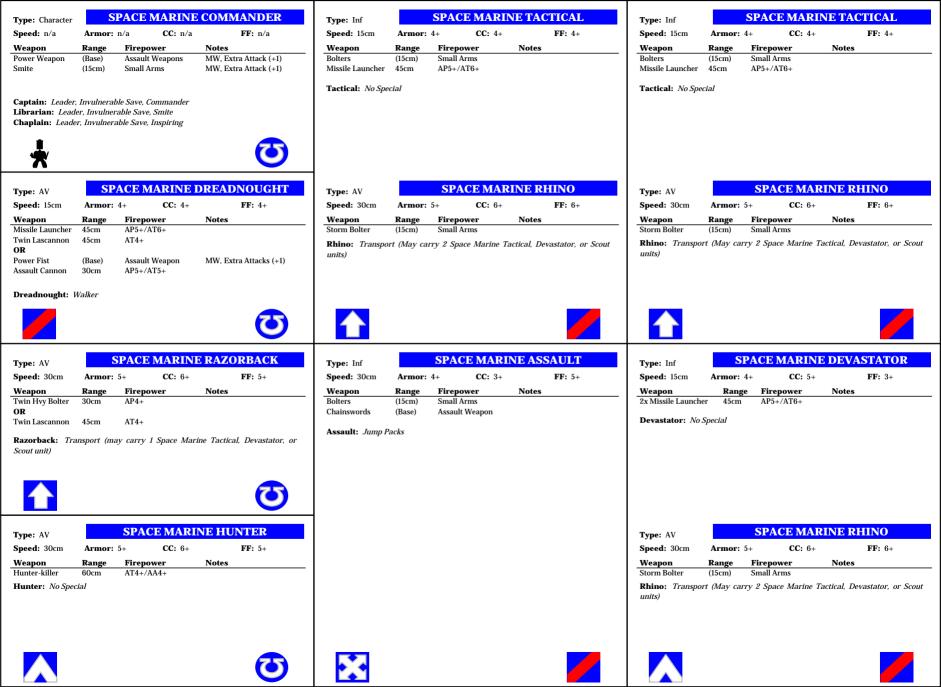

| Type: Character                      | Type: Character SPACE MARINE COMMANDER |                               |                                                                                                                                          |                                          |                  | Type: AV SPACE MARINE DREADNOUGHT |             |                                    |                          |                  | SPACE MARINE BIKE             |            |                       |  |
|--------------------------------------|----------------------------------------|-------------------------------|------------------------------------------------------------------------------------------------------------------------------------------|------------------------------------------|------------------|-----------------------------------|-------------|------------------------------------|--------------------------|------------------|-------------------------------|------------|-----------------------|--|
| Speed: n/a                           | Armor:                                 | n/a CC: n/a                   | FF: n/a                                                                                                                                  | Speed: 15cm                              | Armor:           | 4+ <b>CC</b> : 4+                 |             | FF: 4+                             | Type: Inf<br>Speed: 35cm | Armor:           | 4+ <b>CC:</b> 3+              |            | <b>FF:</b> 4+         |  |
| Weapon                               | Range                                  | Firepower                     | Notes                                                                                                                                    | Weapon                                   | Range            | Firepower                         | Notes       |                                    | Weapon                   | Range            | Firepower                     | Notes      |                       |  |
| Power Weapon<br>Smite                | (Base)<br>(15cm)                       | Assault Weapons<br>Small Arms | MW, Extra Attack (+1)<br>MW, Extra Attack (+1)                                                                                           | Missile Launcher<br>Twin Lascannon<br>OR | 45cm<br>45cm     | AP5+/AT6+<br>AT4+                 |             |                                    | Bolters<br>Chainswords   | (15cm)<br>(Base) | Small Arms<br>Assault Weapons |            |                       |  |
| Librarian: Leade                     | er, Invulnera                          |                               |                                                                                                                                          | Power Fist<br>Assault Cannon             | (Base)<br>30cm   | Assault Weapon<br>AP5+/AT5+       | MW, Ext     | ra Attacks (+1)                    | Bike: Mounted            |                  |                               |            |                       |  |
| Chaplain: Leade.                     | r, Invulnera                           | ble Save, Inspiring           |                                                                                                                                          | Dreadnought:                             | Valker           |                                   |             |                                    |                          |                  |                               |            |                       |  |
| *                                    |                                        |                               | <b>O</b>                                                                                                                                 |                                          |                  |                                   |             | उ                                  |                          |                  |                               |            |                       |  |
| Type: AV                             |                                        |                               | E VINDICATOR                                                                                                                             | Type: AV                                 |                  | SPACE MARIN                       | E RAZO      |                                    |                          |                  |                               |            |                       |  |
| Speed: 20cm                          | Armor:                                 | 4+ <b>CC:</b> 6+              | FF: 4+                                                                                                                                   | Speed: 30cm                              | Armor:           | 5+ <b>CC:</b> 6+                  |             | <b>FF:</b> 5+                      |                          |                  |                               |            |                       |  |
| Weapon<br>Demolisher                 | Range<br>30cm                          | Firepower<br>AP3+/AT4+        | Notes Ignore Cover                                                                                                                       | Weapon<br>Twin Hvy Bolter                | Range<br>30cm    | Firepower<br>AP4+                 | Notes       |                                    |                          |                  |                               |            |                       |  |
| Vindicator: No S                     |                                        |                               | -8-1010 00101                                                                                                                            | OR                                       |                  |                                   |             |                                    |                          |                  |                               |            |                       |  |
| vindicator: NOS                      | рестат                                 |                               |                                                                                                                                          | Twin Lascannon                           | 45cm             | AT4+                              |             |                                    |                          |                  |                               |            |                       |  |
|                                      |                                        |                               |                                                                                                                                          | Razorback: Tra<br>Scout unit)            | ansport (m.      | ay carry 1 Space Mar              | ine Tactica | ll, Devastator, or                 |                          |                  |                               |            |                       |  |
|                                      |                                        |                               | ठ                                                                                                                                        |                                          |                  |                                   |             | <b>©</b>                           | ×                        |                  |                               |            |                       |  |
| Type: AV                             | SI                                     | PACE MARINE                   | LAND RAIDER                                                                                                                              | Type: LV                                 | SI               | PACE MARINE                       | LAND S      | SPEEDER                            | Type: LV                 | SF               | PACE MARINE                   | LAND       | SPEEDER               |  |
| Speed: 25cm                          | Armor:                                 | 4+ <b>CC:</b> 6+              | <b>FF:</b> 5+                                                                                                                            | Speed: 35cm                              | Armor:           | 4+ <b>CC:</b> 6+                  |             | <b>FF:</b> 5+                      | Speed: 35cm              | Armor:           | 4+ <b>CC:</b> 6+              |            | <b>FF:</b> 5+         |  |
| Weapon                               | Range                                  |                               | Notes                                                                                                                                    | TORNADO                                  |                  | T.                                |             |                                    | Weapon                   | Range            | Firepower                     | Notes      |                       |  |
| 2x Twin Lascannor<br>Twin Hvy Bolter | 1 45cm<br>30cm                         | AT4+<br>AP4+                  |                                                                                                                                          | Weapon<br>Assault Cannon                 | Range<br>30cm    | Firepower<br>AP5+/AT5+            | Notes       |                                    | Multi-Melta              | 15cm             | MW5+ and<br>Small Arms        | MW         |                       |  |
| Land Raider: R                       | Peinforced A                           | rmor, Thick Rear Arm          | nor, Transport (May carry 1                                                                                                              | Heavy Bolter                             | 30cm             | AP5+                              |             |                                    | Land Speeder:            | Skimmer, S       | cout. The Multi-melta         | an shoot a | and be used to confer |  |
|                                      |                                        | arine Tactical, Devastat      |                                                                                                                                          | TYPHOON<br>Weapon                        | Range            | Firepower                         | Notes       |                                    |                          |                  | the unit's firefight value    |            |                       |  |
|                                      |                                        |                               |                                                                                                                                          | Twin Typhoon                             | 45cm             | AP3+/AT5+                         | Notes       |                                    |                          |                  |                               |            |                       |  |
|                                      |                                        |                               | _                                                                                                                                        | Missile<br>Heavy Bolter                  | 30cm             | AP5+                              |             |                                    |                          |                  |                               |            |                       |  |
|                                      |                                        |                               | Ö                                                                                                                                        | Land Speeder:                            |                  |                                   |             | ठ                                  |                          |                  |                               |            |                       |  |
| Type: LV<br>Speed: 30cm              | Sl<br>Armor:                           |                               | ATTACK BIKE  FF: 4+                                                                                                                      | Type: Character Speed: n/a               | S<br>Armor:      | PACE MARINE                       | COMM        | IANDER FF: n/a                     |                          |                  |                               |            |                       |  |
| Weapon                               | Range                                  | Firepower                     | Notes                                                                                                                                    | Weapon                                   | Range            | Firepower                         | Notes       |                                    |                          |                  |                               |            |                       |  |
| Heavy Bolter                         | 30cm                                   | AP5+                          |                                                                                                                                          | Power Weapon<br>Smite                    | (Base)<br>(15cm) | Assault Weapons<br>Small Arms     |             | tra Attack (+1)<br>tra Attack (+1) |                          |                  |                               |            |                       |  |
| Attack Bike: No                      | Special                                |                               |                                                                                                                                          | Sinte                                    | (130111)         | Sindii Atins                      | IVI VV, EX  | ua Attatk (+1)                     |                          |                  |                               |            |                       |  |
|                                      |                                        |                               | Captain: Leader, Invulnerable Save, Commander Librarian: Leader, Invulnerable Save, Smite Chaplain: Leader, Invulnerable Save, Inspiring |                                          |                  |                                   |             |                                    |                          |                  |                               |            |                       |  |
|                                      |                                        |                               |                                                                                                                                          | *                                        |                  |                                   |             | <b></b>                            |                          |                  |                               |            |                       |  |