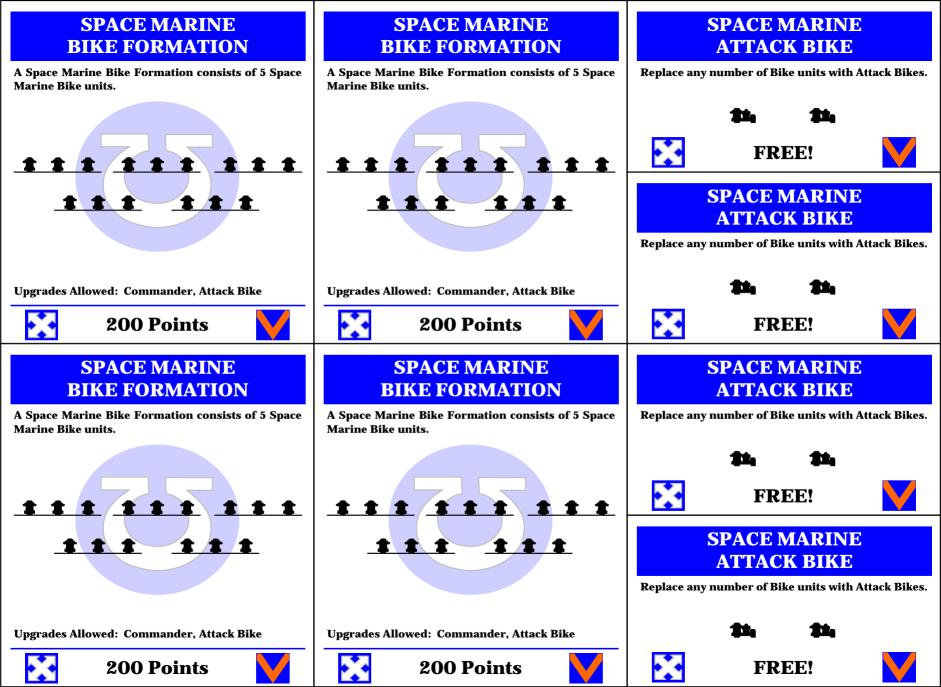

## **SPACE MARINE SPACE MARINE SPACE MARINE** DREADNOUGHT RAZORBACKS VINDICATORS Replace any number of Rhinos with 1 or 2 Add 1 or 2 Vindicators to the formation. Add 1 or 2 Dreadnoughts to the formation. Razorbacks each. **50 Points Each** 25 Points Each 75 Points Each **SPACE MARINE SPACE MARINE SPACE MARINE** DREADNOUGHT RAZORBACKS VINDICATORS Add 1 or 2 Dreadnoughts to the formation. Replace any number of Rhinos with 1 or 2 Add 1 or 2 Vindicators to the formation. Razorbacks each. **50 Points Each** 25 Points Each 75 Points Each **SPACE MARINE SPACE MARINE SPACE MARINE** PREDATOR FORMATION PREDATOR FORMATION PREDATOR FORMATION A Space Marine Predator Formation consists of any A Space Marine Predator Formation consists of any A Space Marine Predator Formation consists of any combination 4 Space Marine Predator Destructor or combination 4 Space Marine Predator Destructor or combination 4 Space Marine Predator Destructor or **Predator Annihilators. Predator Annihilators. Predator Annihilators. Upgrades Allowed: Commander, Vindicator Upgrades Allowed: Commander, Vindicator Upgrades Allowed: Commander, Vindicator** 300 Points 300 Points 300 Points