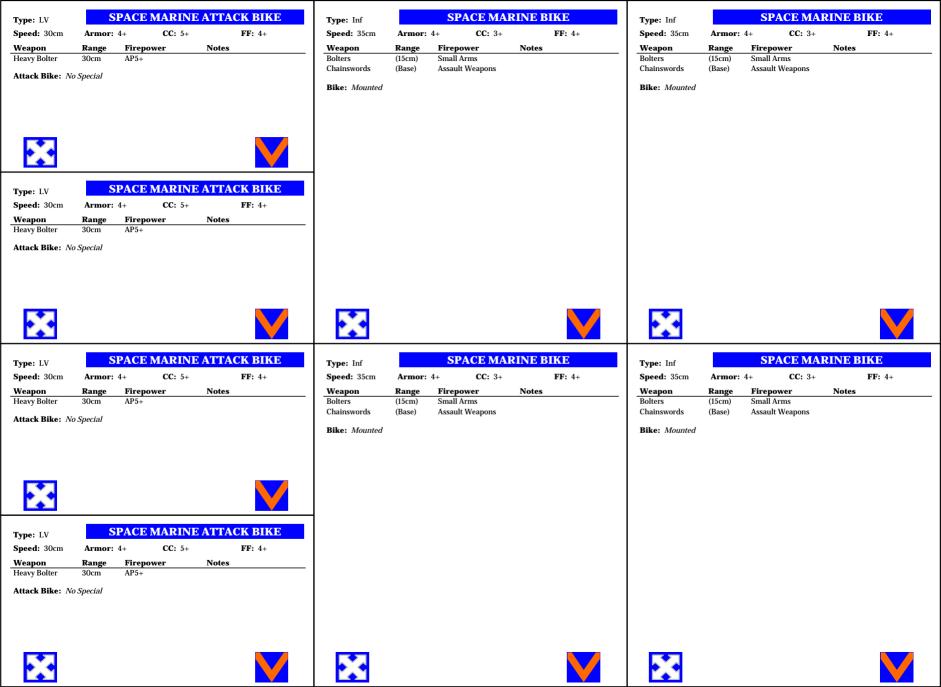

| Type: Inf SPACE MARINE TACTICAL                                                              | Type: Inf                          |                | SPACE MARI              | NE TAC       | TICAL             | Type: Inf                   |                | SPACE MARI                                 | NE TACTICAL                   |
|----------------------------------------------------------------------------------------------|------------------------------------|----------------|-------------------------|--------------|-------------------|-----------------------------|----------------|--------------------------------------------|-------------------------------|
| <b>Speed:</b> 15cm <b>Armor:</b> 4+ <b>CC:</b> 4+ <b>FF:</b> 4+                              | Speed: 15cm                        | Armor:         | 4+ <b>CC:</b> 4+        |              | <b>FF:</b> 4+     | Speed: 15cm                 | Armor          | : 4+ CC: 4+                                | <b>FF:</b> 4+                 |
| Weapon Range Firepower Notes                                                                 | Weapon                             | Range          | Firepower               | Notes        |                   | Weapon                      | Range          | Firepower                                  | Notes                         |
| Bolters (15cm) Small Arms<br>Missile Launcher 45cm AP5+/AT6+                                 | Bolters<br>Missile Launcher        | (15cm)<br>45cm | Small Arms<br>AP5+/AT6+ |              |                   | Bolters<br>Missile Launcher | (15cm)<br>45cm | Small Arms<br>AP5+/AT6+                    |                               |
| MISSHE LAURCHET 43CH AF5+/A10+                                                               | Wissile Lauficher                  | 450111         | AF3+/A10+               |              |                   |                             |                | AF5+/A10+                                  |                               |
| Tactical: No Special                                                                         | Tactical: No Spe                   | ecial          |                         |              |                   | Tactical: No Sp             | ecial          |                                            |                               |
|                                                                                              |                                    |                |                         |              |                   |                             |                |                                            |                               |
|                                                                                              |                                    |                |                         |              |                   |                             |                |                                            |                               |
|                                                                                              |                                    |                |                         |              |                   |                             |                |                                            |                               |
|                                                                                              |                                    |                |                         |              |                   |                             |                |                                            |                               |
|                                                                                              |                                    |                |                         |              |                   |                             |                |                                            |                               |
| Type: AV SPACE MARINE RHINO                                                                  | Type: AV                           |                | SPACE MAI               | RINE RE      | IINO              | Type: AV                    |                | SPACE MAR                                  | INE RHINO                     |
| Speed: 30cm Armor: 5+ CC: 6+ FF: 6+                                                          | Speed: 30cm                        | Armor:         |                         |              | FF: 6+            | Speed: 30cm                 | Armor          | : 5+ <b>CC</b> : 6+                        | <b>FF:</b> 6+                 |
| Weapon Range Firepower Notes                                                                 | Weapon                             | Range          | Firepower               | Notes        |                   | Weapon                      | Range          | Firepower                                  | Notes                         |
| Storm Bolter (15cm) Small Arms                                                               | Storm Bolter                       | (15cm)         | Small Arms              |              |                   | Storm Bolter                | (15cm)         | Small Arms                                 |                               |
| Rhino: Transport (May carry 2 Space Marine Tactical, Devastator, or Scout units)             | Rhino: Transpo<br>units)           | ort (May ca    | rry 2 Space Marine T    | actical, Dev | astator, or Scout | Rhino: Transp               | ort (May ca    | arry 2 Space Marine T                      | actical, Devastator, or Scout |
| шислу                                                                                        | ums)                               |                |                         |              |                   | ишы)                        |                |                                            |                               |
|                                                                                              |                                    |                |                         |              |                   |                             |                |                                            |                               |
|                                                                                              |                                    |                |                         |              |                   |                             |                |                                            |                               |
|                                                                                              |                                    |                |                         |              |                   |                             |                |                                            |                               |
|                                                                                              |                                    |                |                         |              |                   |                             |                |                                            |                               |
|                                                                                              |                                    |                |                         |              |                   |                             |                |                                            |                               |
| Type: Character SPACE MARINE COMMANDER                                                       | Type: Character                    | S              | PACE MARIN              | E COMN       | IANDER            | Type: Character             |                | SPACE MARIN                                | E COMMANDER                   |
| Speed: n/a Armor: n/a CC: n/a FF: n/a                                                        | Speed: n/a                         | Armor:         |                         |              | FF: n/a           | Speed: n/a                  | Armor          |                                            |                               |
| Weapon Range Firepower Notes                                                                 | Weapon                             | Range          | Firepower               | Notes        |                   | Weapon                      | Range          | Firepower                                  | Notes                         |
| Power Weapon (Base) Assault Weapons MW, Extra Attack (+1)                                    | Power Weapon                       | (Base)         | Assault Weapons         | MW, Ext      | ra Attack (+1)    | Power Weapon                | (Base)         | Assault Weapons                            | MW, Extra Attack (+1)         |
| Smite (15cm) Small Arms MW, Extra Attack (+1)                                                | Smite                              | (15cm)         | Small Arms              | MW, Ext      | ra Attack (+1)    | Smite                       | (15cm)         | Small Arms                                 | MW, Extra Attack (+1)         |
|                                                                                              |                                    |                |                         |              |                   |                             |                |                                            |                               |
| Captain: Leader, Invulnerable Save, Commander<br>Librarian: Leader, Invulnerable Save, Smite | Captain: Leader<br>Librarian: Lead |                | ble Save, Commander     |              |                   |                             |                | able Save, Commander<br>erable Save, Smite |                               |
| Chaplain: Leader, Invulnerable Save, Sinite                                                  |                                    |                | able Save, Inspiring    |              |                   |                             |                | rable Save, Inspiring                      |                               |
| •                                                                                            |                                    |                |                         |              |                   |                             |                |                                            |                               |
| <b>→</b> (**)                                                                                | •♣/                                |                |                         |              |                   | <b>4</b>                    |                |                                            |                               |
| Λ •                                                                                          | X                                  |                |                         |              |                   | X                           |                |                                            |                               |
| Type: AV SPACE MARINE HUNTER                                                                 | Tymes AV                           |                | SPACE MAR               | NE HU        | NTER              | Tyme: AV                    |                | SPACE MAR                                  | NE HUNTER                     |
| Type: AV                                                                                     | Type: AV<br>Speed: 30cm            | Armor:         |                         |              | FF: 5+            | Type: AV<br>Speed: 30cm     | Armor          |                                            | FF: 5+                        |
| Weapon Range Firepower Notes                                                                 | Weapon                             | Range          | Firepower               | Notes        | -2.01             | Weapon                      | Range          | Firepower                                  | Notes                         |
| Hunter-killer 60cm AT4+/AA4+                                                                 | Hunter-killer                      | 60cm           | AT4+/AA4+               | 500          |                   | Hunter-killer               | 60cm           | AT4+/AA4+                                  |                               |
| Hunter: No Special                                                                           | Hunter: No Spec                    | cial           |                         |              |                   | Hunter: No Spe              | ecial          |                                            |                               |
|                                                                                              |                                    |                |                         |              |                   |                             |                |                                            |                               |
|                                                                                              |                                    |                |                         |              |                   |                             |                |                                            |                               |
|                                                                                              |                                    |                |                         |              |                   |                             |                |                                            |                               |
|                                                                                              |                                    |                |                         |              |                   |                             |                |                                            |                               |
| $\wedge$                                                                                     |                                    |                |                         |              | <b>©</b>          |                             |                |                                            | 75                            |
|                                                                                              |                                    |                |                         |              |                   |                             |                |                                            |                               |

| SPACE MARINE VINDICATOR           Speed: 20cm         Armor: 4+         CC: 6+         FF: 4+           Weapon         Range         Firepower         Notes           Demolisher         30cm         AP3+/AT4+         Ignore Cover           Vindicator: No Special | Type: AV  Speed: 30cm Armor: 5+ CC: 6+ FF: 5+  Weapon Range Firepower Notes  Twin Hvy Bolter 30cm AP4+ OR  Twin Lascannon 45cm AT4+  Razorback: Transport (may carry 1 Space Marine Tactical, Devastator, or Scout unit) | SPACE MARINE DREADNOUGHT           Speed:         15cm         Armor:         4+         CC:         4+         FF:         4+           Weapon         Range         Firepower         Notes           Missile Launcher         45cm         AP5+/AT6+           Twin Lascannon         45cm         AT4+           OR         Power Fist         (Base)         Assault Weapon         MW, Extra Attacks (+1)           Assault Cannon         30cm         AP5+/AT5+           Dreadnought:         Walker                                                                                                                                                                                                                                                                                                                                                                                                                                                                                                                                                                                                                                                                                                                                                                                                                                                                                                                                                                                                                                                                                                                                                                                                                                                                                                                                                                                                                                                                                                                                                                                                                  |
|------------------------------------------------------------------------------------------------------------------------------------------------------------------------------------------------------------------------------------------------------------------------|--------------------------------------------------------------------------------------------------------------------------------------------------------------------------------------------------------------------------|--------------------------------------------------------------------------------------------------------------------------------------------------------------------------------------------------------------------------------------------------------------------------------------------------------------------------------------------------------------------------------------------------------------------------------------------------------------------------------------------------------------------------------------------------------------------------------------------------------------------------------------------------------------------------------------------------------------------------------------------------------------------------------------------------------------------------------------------------------------------------------------------------------------------------------------------------------------------------------------------------------------------------------------------------------------------------------------------------------------------------------------------------------------------------------------------------------------------------------------------------------------------------------------------------------------------------------------------------------------------------------------------------------------------------------------------------------------------------------------------------------------------------------------------------------------------------------------------------------------------------------------------------------------------------------------------------------------------------------------------------------------------------------------------------------------------------------------------------------------------------------------------------------------------------------------------------------------------------------------------------------------------------------------------------------------------------------------------------------------------------------|
| Type: AV Speed: 20cm Armor: 4+ CC: 6+ FF: 4+ Weapon Range Firepower Notes Demolisher 30cm AP3+/AT4+ Ignore Cover Vindicator: No Special                                                                                                                                | Type: AV  Speed: 30cm Armor: 5+ CC: 6+ Weapon Range Firepower Notes  Twin Hvy Bolter OR Twin Lascannon 45cm AT4+  Razorback: Transport (may carry 1 Space Marine Tactical, Devastator, or Scout unit)                    | Type: AV  Speed: 15cm Armor: 4+ CC: 4+  Weapon Missile Launcher Twin Lascannon OR Power Fist Assault Cannon  GBase Assault Weapon Assault Cannon  ASSAULT ASSA |
| Type: AV                                                                                                                                                                                                                                                               | Type: AV   SPACE MARINE PREDATOR                                                                                                                                                                                         | Type: AV   SPACE MARINE PREDATOR                                                                                                                                                                                                                                                                                                                                                                                                                                                                                                                                                                                                                                                                                                                                                                                                                                                                                                                                                                                                                                                                                                                                                                                                                                                                                                                                                                                                                                                                                                                                                                                                                                                                                                                                                                                                                                                                                                                                                                                                                                                                                               |
| Predator: No Special                                                                                                                                                                                                                                                   | Predator: No Special                                                                                                                                                                                                     | Predator: No Special                                                                                                                                                                                                                                                                                                                                                                                                                                                                                                                                                                                                                                                                                                                                                                                                                                                                                                                                                                                                                                                                                                                                                                                                                                                                                                                                                                                                                                                                                                                                                                                                                                                                                                                                                                                                                                                                                                                                                                                                                                                                                                           |