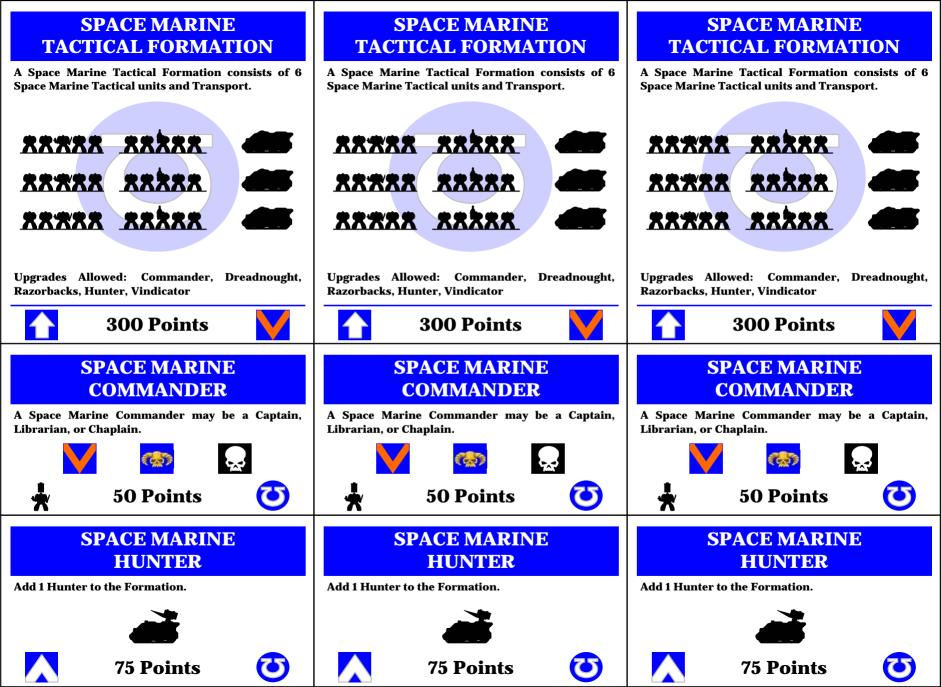

| Type: Inf SPACE MARINE TACTICAL                                                              | Type: Inf                          |                | SPACE MARI              | NE TAC       | TICAL             | Type: Inf                   |                | SPACE MARI                                 | NE TACTICAL                   |
|----------------------------------------------------------------------------------------------|------------------------------------|----------------|-------------------------|--------------|-------------------|-----------------------------|----------------|--------------------------------------------|-------------------------------|
| <b>Speed:</b> 15cm <b>Armor:</b> 4+ <b>CC:</b> 4+ <b>FF:</b> 4+                              | Speed: 15cm                        | Armor:         | 4+ <b>CC:</b> 4+        |              | <b>FF:</b> 4+     | Speed: 15cm                 | Armor          | : 4+ CC: 4+                                | <b>FF:</b> 4+                 |
| Weapon Range Firepower Notes                                                                 | Weapon                             | Range          | Firepower               | Notes        |                   | Weapon                      | Range          | Firepower                                  | Notes                         |
| Bolters (15cm) Small Arms<br>Missile Launcher 45cm AP5+/AT6+                                 | Bolters<br>Missile Launcher        | (15cm)<br>45cm | Small Arms<br>AP5+/AT6+ |              |                   | Bolters<br>Missile Launcher | (15cm)<br>45cm | Small Arms<br>AP5+/AT6+                    |                               |
| MISSHE LAURCHET 43CH AF5+/A10+                                                               | Wissile Lauficher                  | 450111         | AF3+/A10+               |              |                   |                             |                | AF5+/A10+                                  |                               |
| Tactical: No Special                                                                         | Tactical: No Spe                   | ecial          |                         |              |                   | Tactical: No Sp             | ecial          |                                            |                               |
|                                                                                              |                                    |                |                         |              |                   |                             |                |                                            |                               |
|                                                                                              |                                    |                |                         |              |                   |                             |                |                                            |                               |
|                                                                                              |                                    |                |                         |              |                   |                             |                |                                            |                               |
|                                                                                              |                                    |                |                         |              |                   |                             |                |                                            |                               |
|                                                                                              |                                    |                |                         |              |                   |                             |                |                                            |                               |
| Type: AV SPACE MARINE RHINO                                                                  | Type: AV                           |                | SPACE MAI               | RINE RE      | IINO              | Type: AV                    |                | SPACE MAR                                  | INE RHINO                     |
| Speed: 30cm Armor: 5+ CC: 6+ FF: 6+                                                          | Speed: 30cm                        | Armor:         |                         |              | FF: 6+            | Speed: 30cm                 | Armor          | : 5+ <b>CC</b> : 6+                        | <b>FF:</b> 6+                 |
| Weapon Range Firepower Notes                                                                 | Weapon                             | Range          | Firepower               | Notes        |                   | Weapon                      | Range          | Firepower                                  | Notes                         |
| Storm Bolter (15cm) Small Arms                                                               | Storm Bolter                       | (15cm)         | Small Arms              |              |                   | Storm Bolter                | (15cm)         | Small Arms                                 |                               |
| Rhino: Transport (May carry 2 Space Marine Tactical, Devastator, or Scout units)             | Rhino: Transpo<br>units)           | ort (May ca    | rry 2 Space Marine T    | actical, Dev | astator, or Scout | Rhino: Transp               | ort (May ca    | arry 2 Space Marine T                      | actical, Devastator, or Scout |
| шислу                                                                                        | ums)                               |                |                         |              |                   | ишы)                        |                |                                            |                               |
|                                                                                              |                                    |                |                         |              |                   |                             |                |                                            |                               |
|                                                                                              |                                    |                |                         |              |                   |                             |                |                                            |                               |
|                                                                                              |                                    |                |                         |              |                   |                             |                |                                            |                               |
|                                                                                              |                                    |                |                         |              |                   |                             |                |                                            |                               |
|                                                                                              |                                    |                |                         |              |                   |                             |                |                                            |                               |
| Type: Character SPACE MARINE COMMANDER                                                       | Type: Character                    | S              | PACE MARIN              | E COMN       | IANDER            | Type: Character             |                | SPACE MARIN                                | E COMMANDER                   |
| Speed: n/a Armor: n/a CC: n/a FF: n/a                                                        | Speed: n/a                         | Armor:         |                         |              | FF: n/a           | Speed: n/a                  | Armor          |                                            |                               |
| Weapon Range Firepower Notes                                                                 | Weapon                             | Range          | Firepower               | Notes        |                   | Weapon                      | Range          | Firepower                                  | Notes                         |
| Power Weapon (Base) Assault Weapons MW, Extra Attack (+1)                                    | Power Weapon                       | (Base)         | Assault Weapons         | MW, Ext      | ra Attack (+1)    | Power Weapon                | (Base)         | Assault Weapons                            | MW, Extra Attack (+1)         |
| Smite (15cm) Small Arms MW, Extra Attack (+1)                                                | Smite                              | (15cm)         | Small Arms              | MW, Ext      | ra Attack (+1)    | Smite                       | (15cm)         | Small Arms                                 | MW, Extra Attack (+1)         |
|                                                                                              |                                    |                |                         |              |                   |                             |                |                                            |                               |
| Captain: Leader, Invulnerable Save, Commander<br>Librarian: Leader, Invulnerable Save, Smite | Captain: Leader<br>Librarian: Lead |                | ble Save, Commander     |              |                   |                             |                | able Save, Commander<br>erable Save, Smite |                               |
| Chaplain: Leader, Invulnerable Save, Sinite                                                  |                                    |                | able Save, Inspiring    |              |                   |                             |                | rable Save, Inspiring                      |                               |
| •                                                                                            |                                    |                |                         |              |                   |                             |                |                                            |                               |
| <b>→</b> (**)                                                                                | •♣/                                |                |                         |              |                   | <b>4</b>                    |                |                                            |                               |
| Λ •                                                                                          | X                                  |                |                         |              |                   | X                           |                |                                            |                               |
| Type: AV SPACE MARINE HUNTER                                                                 | Tymes AV                           |                | SPACE MAR               | NE HU        | NTER              | Tyme: AV                    |                | SPACE MAR                                  | NE HUNTER                     |
| Type: AV                                                                                     | Type: AV<br>Speed: 30cm            | Armor:         |                         |              | FF: 5+            | Type: AV<br>Speed: 30cm     | Armor          |                                            | FF: 5+                        |
| Weapon Range Firepower Notes                                                                 | Weapon                             | Range          | Firepower               | Notes        | -2.01             | Weapon                      | Range          | Firepower                                  | Notes                         |
| Hunter-killer 60cm AT4+/AA4+                                                                 | Hunter-killer                      | 60cm           | AT4+/AA4+               | 500          |                   | Hunter-killer               | 60cm           | AT4+/AA4+                                  |                               |
| Hunter: No Special                                                                           | Hunter: No Spec                    | cial           |                         |              |                   | Hunter: No Spe              | ecial          |                                            |                               |
|                                                                                              |                                    |                |                         |              |                   |                             |                |                                            |                               |
|                                                                                              |                                    |                |                         |              |                   |                             |                |                                            |                               |
|                                                                                              |                                    |                |                         |              |                   |                             |                |                                            |                               |
|                                                                                              |                                    |                |                         |              |                   |                             |                |                                            |                               |
| $\wedge$                                                                                     |                                    |                |                         |              | <b>©</b>          |                             |                |                                            | 75                            |
|                                                                                              |                                    |                |                         |              |                   |                             |                |                                            |                               |

## **SPACE MARINE SPACE MARINE SPACE MARINE** DREADNOUGHT RAZORBACKS VINDICATORS Replace any number of Rhinos with 1 or 2 Add 1 or 2 Vindicators to the formation. Add 1 or 2 Dreadnoughts to the formation. Razorbacks each. **50 Points Each** 25 Points Each 75 Points Each **SPACE MARINE SPACE MARINE SPACE MARINE** DREADNOUGHT RAZORBACKS VINDICATORS Add 1 or 2 Dreadnoughts to the formation. Replace any number of Rhinos with 1 or 2 Add 1 or 2 Vindicators to the formation. Razorbacks each. **50 Points Each** 25 Points Each 75 Points Each **SPACE MARINE SPACE MARINE SPACE MARINE** PREDATOR FORMATION PREDATOR FORMATION PREDATOR FORMATION A Space Marine Predator Formation consists of any A Space Marine Predator Formation consists of any A Space Marine Predator Formation consists of any combination 4 Space Marine Predator Destructor or combination 4 Space Marine Predator Destructor or combination 4 Space Marine Predator Destructor or **Predator Annihilators. Predator Annihilators. Predator Annihilators. Upgrades Allowed: Commander, Vindicator Upgrades Allowed: Commander, Vindicator Upgrades Allowed: Commander, Vindicator** 300 Points 300 Points 300 Points