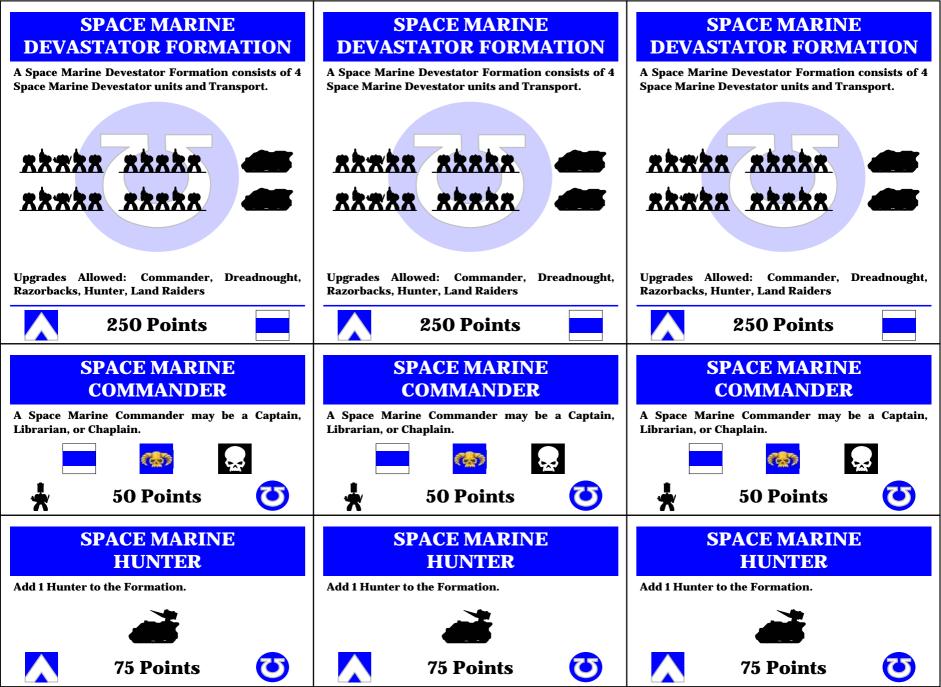

| Type: Inf  Speed: 15cm Armor: 4+ CC: 5+ FF: 3+  Weapon Range Firepower Notes  2x Missile Launcher 45cm AP5+/AT6+  Devastator: No Special                                                                                                                                                                                                                          | Type: Inf Speed: 15cm Armor: 4+ CC: 5+ FF: 3+ Weapon Range Firepower Notes  2x Missile Launcher 45cm AP5+/AT6+  Devastator: No Special   | Type: Inf Speed: 15cm Armor: 4+ CC: 5+ FF: 3+ Weapon Range Firepower Notes 2x Missile Launcher 45cm AP5+/AT6+ Devastator: No Special                                                          |
|------------------------------------------------------------------------------------------------------------