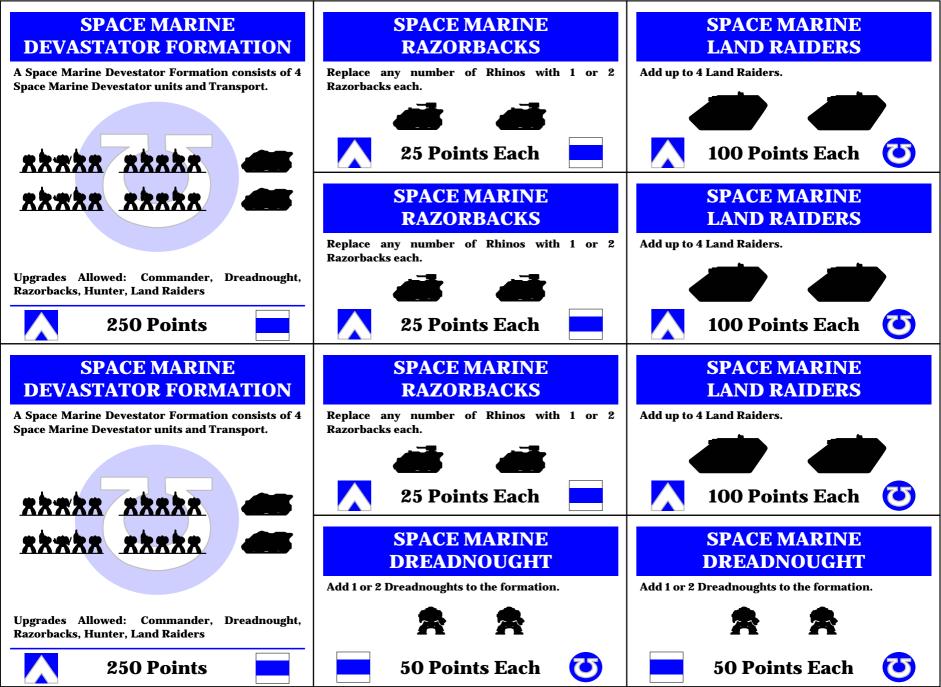

iller 60cm AT4+/AA4+ Hunter: No Special                                                                     |
|                                                                                                                                                                                                                                                                                                                                                                   | <b>(5)</b>                                                                                                                               |                                                                                                                                                                                               |