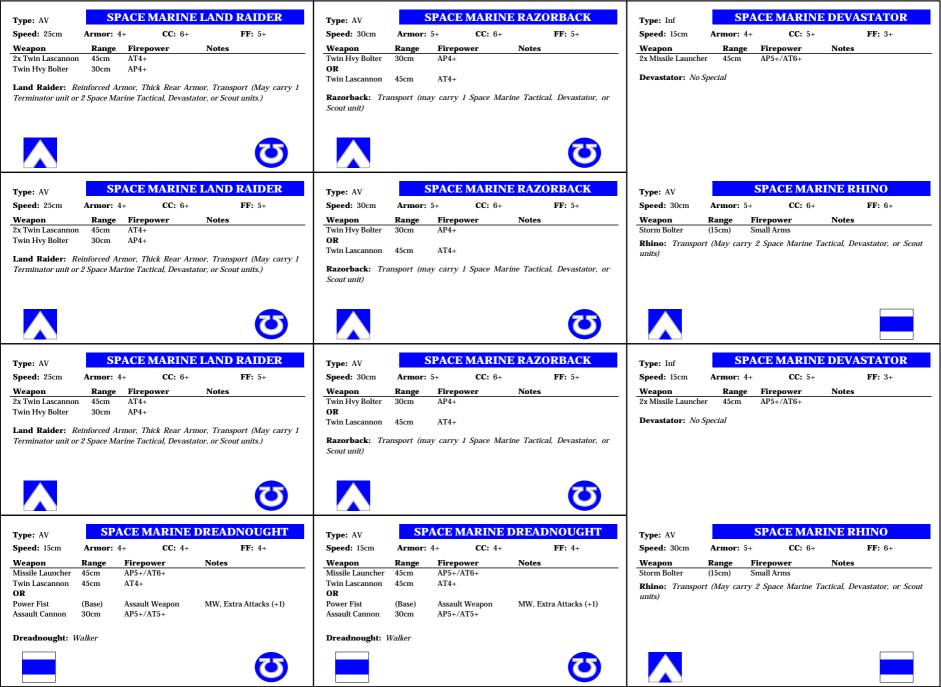

| Type: Inf  Speed: 15cm Armor: 4+ CC: 5+ FF: 3+  Weapon Range Firepower Notes  2x Missile Launcher 45cm AP5+/AT6+  Devastator: No Special                                                                                                                                                                                                                          | Type: Inf Speed: 15cm Armor: 4+ CC: 5+ FF: 3+ Weapon Range Firepower Notes  2x Missile Launcher 45cm AP5+/AT6+  Devastator: No Special   | Type: Inf Speed: 15cm Armor: 4+ CC: 5+ FF: 3+ Weapon Range Firepower Notes 2x Missile Launcher 45cm AP5+/AT6+ Devastator: No Special                                                          |
|-------------------------------------------------------------------------------------------------------------------------------------------------------------------------------------------------------------------------------------------------------------------------------------------------------------------------------------------------------------------|------------------------------------------------------------------------------------------------------------------------------------------|-----------------------------------------------------------------------------------------------------------------------------------------------------------------------------------------------|
| Type: AV  Speed: 30cm Armor: 5+ CC: 6+ FF: 6+  Weapon Range Firepower Notes  Storm Bolter (15cm) Small Arms  Rhino: Transport (May carry 2 Space Marine Tactical, Devastator, or Scout units)                                                                                                                                                                     | Type: AV  Speed: 30cm                                                                                                                    | Type: AV  Speed: 30cm Armor: 5+ CC: 6+ FF: 6+  Weapon Range Firepower Notes  Storm Bolter (15cm) Small Arms  Rhino: Transport (May carry 2 Space Marine Tactical, Devastator, or Scout units) |
| Type: Character         SPACE MARINE COMMANDER           Speed: n/a         Armor: n/a         CC: n/a         FF: n/a           Weapon         Range         Firepower         Notes           Power Weapon         (Base)         Assault Weapons         MW, Extra Attack (+1)           Smite         (15cm)         Small Arms         MW, Extra Attack (+1) | Type: Character   SPACE MARINE COMMANDER                                                                                                 | Type: Character Speed: n/a Armor: n/a CC: n/a Weapon Range Firepower Power Weapon (Base) Smite Notes Notes Weapons MW, Extra Attack (+1) MW, Extra Attack (+1)                                |
| Captain: Leader, Invulnerable Save, Commander Librarian: Leader, Invulnerable Save, Smite Chaplain: Leader, Invulnerable Save, Inspiring                                                                                                                                                                                                                          | Captain: Leader, Invulnerable Save, Commander Librarian: Leader, Invulnerable Save, Smite Chaplain: Leader, Invulnerable Save, Inspiring | Captain: Leader, Invulnerable Save, Commander Librarian: Leader, Invulnerable Save, Smite Chaplain: Leader, Invulnerable Save, Inspiring                                                      |
| Type: AV  Speed: 30cm Armor: 5+ CC: 6+ FF: 5+  Weapon Range Firepower Notes  Hunter-killer 60cm AT4+/AA4+  Hunter: No Special                                                                                                                                                                                                                                     | Type: AV Speed: 30cm Armor: 5+ CC: 6+ FF: 5+ Weapon Range Firepower Notes Hunter-killer 60cm AT4+/AA4+ Hunter: No Special                | Type: AV Speed: 30cm Armor: 5+ CC: 6+ FF: 5+ Weapon Range Firepower Notes Hunter-killer 60cm AT4+/AA4+ Hunter: No Special                                                                     |
|                                                                                                                                                                                                                                                                                                                                                                   | <b>(5)</b>                                                                                                                               |                                                                                                                                                                                               |