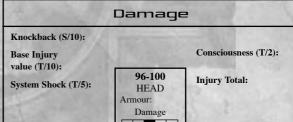

|              |
| の一個            | 1.00 | 1900      |             | 人とは日本の   |          | 3-10-11  |        | The state of |
|                |      |           | 2010 109    |          | Sall Per | Talled ! | -      |              |
|                |      | 7.79/50   |             | 21 1 00  | 100      |          |        |              |

| Close Combat Weapons |       |            |               |  |  |  |  |
|----------------------|-------|------------|---------------|--|--|--|--|
| Weapon               | Reach | Damage     | Parry Penalty |  |  |  |  |
|                      | 9     |            |               |  |  |  |  |
|                      | 30/3  |            |               |  |  |  |  |
| MARCH                |       | 255491557. |               |  |  |  |  |