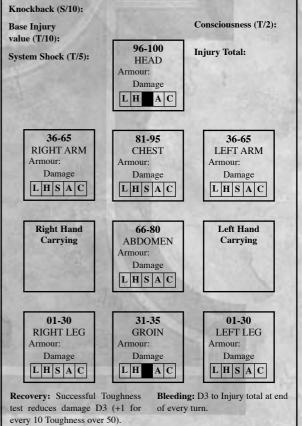

|              |
| の一個            | 1.00 | 1900      |             | 人とは日本の   |          | 3-10-11  |        | The state of |
|                |      |           | 2010 109    |          | Sall Per | Talled ! | -      |              |
|                |      | 7.79/50   |             | 21 1 00  | 100      |          |        |              |

| Close Combat Weapons |       |            |               |  |  |  |  |
|----------------------|-------|------------|---------------|--|--|--|--|
| Weapon               | Reach | Damage     | Parry Penalty |  |  |  |  |
|                      | 9     |            |               |  |  |  |  |
|                      | 30/3  |            |               |  |  |  |  |
| MARCH                |       | 255491557. |               |  |  |  |  |