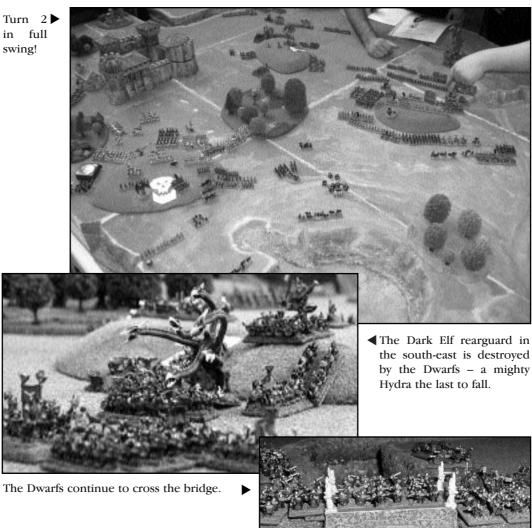

◆ Near the town, the Dwarfs' devastating charge against the Dark Elf rearguard leaves the Elves surrounded and all but destroyed.

▼ Dark Elf ship (by Christian Burnett) waits in the inlet for retreating Dark Elf forces.

▲ As the majority of their forces in the south-west continue to retreat towards their waiting ship, a small force of Dark Elves turns and attacks the forward force of the Dwarfs. The assault halts the Dwarf advance.

■ Eager for battle the Dwarf reserves begin their advance over the ravine (but are wary of the 'Da pesky Troll'!).