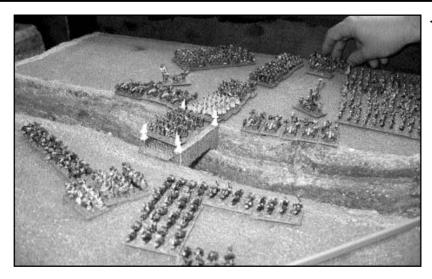

■ Eager for battle the Dwarf reserves begin their advance over the ravine (but are wary of the 'Da pesky Troll'!).