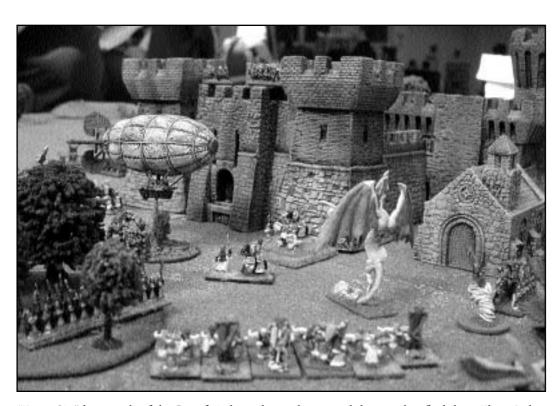

"Errr... Sir!" last words of the Dwarf airship pilot as they round the wood to find three Elven Bolt Thrower batteries.

Victory! With the Dark Elves all but destroyed and the High Elf army badly mauled, the Dwarfs

march triumphantly

march triumphantly into the town, claiming the day.

Da Crew (minus photographer Erwin Jackson). Left to Right: Conrad Gonsalves, Mike Eytle, Alex Janaway, Shane Bradshaw, Andrew Mitchell, Martin Turner, John Snape, Christian Burnett and John Kersey.