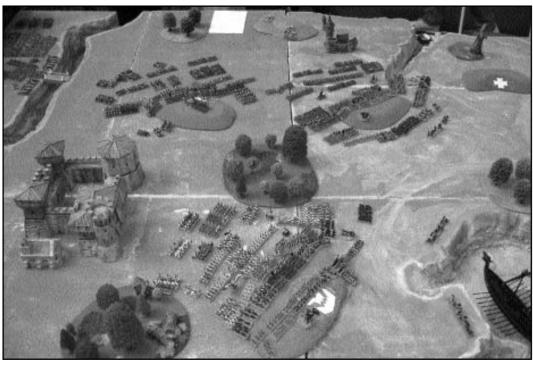

## TURN 1

Deployment and the start of Turn 1. Dwarfs and Dark Elves clash to the south-west (top right) and south-east (top centre). Dwarf reserves prepare to advance across the ravine (top left). High Elves and Dark Elves meet between two forests (bottom centre). Note: a High Elf reserve force is out of shot to the bottom left hand side of the fort.