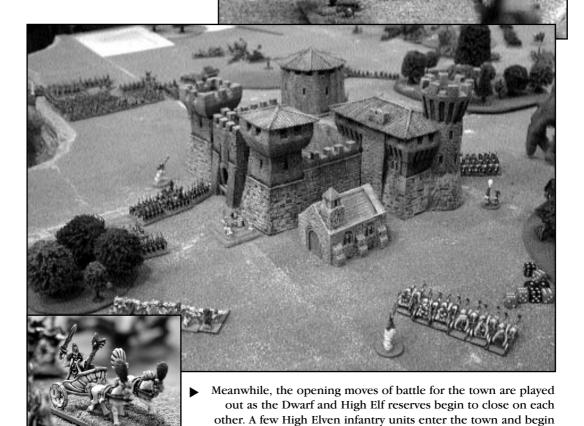

e Dwarfs' devastating charge against the Dark Elf rearguard leaves the Elves surrounded and all but destroyed.

▼ Dark Elf ship (by Christian Burnett) waits in the inlet for retreating Dark Elf forces.



▲ As the majority of their forces in the south-west continue to retreat towards their waiting ship, a small force of Dark Elves turns and attacks the forward force of the Dwarfs. The assault halts the Dwarf advance.



■ Eager for battle the Dwarf reserves begin their advance over the ravine (but are wary of the 'Da pesky Troll'!).

# TURN 2





27

# TURN 3



"There be Dragons!" The High Elf air divisions arrive to join the battle.

to prepare their defences.

"I love the smell of napalm in the morning!" Not to be outdone in the battle for the skies - the Dwarf air wing also arrives.



# **TURN 4**



Attempting to blunt the Dwarf assault on the town, the High Elven cavalry reserve smashes into the Dwarfs front line. The Dwarfs are too strong however and after heavy casualties on both sides the remaining High Elves are pushed back.

"Ouch! That's gotta hurt!" Dragon Riders swoop on • Gyrocopters, tearing them from the sky.

# TURN 5



Turn 5 sees major action around the town and the desperate last stand of the Dark Elves (bottom left).



"At them boys!"
With the High Elf
cavalry all but
destroyed the
Dwarfs hurl
themselves
towards the
remaining Elves
and town's walls.

Finding a weak spot in the High Elf defence, Dwarf Rangers enter the town.





The High
Elves' deadly
charge
heralds the
beginning of
the end for
the Dark

Elves.

Dwarf Generals, Martin Turner and An