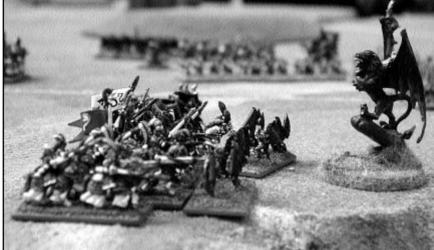

▲ As the majority of their forces in the south-west continue to retreat towards their waiting ship, a small force of Dark Elves turns and attacks the forward force of the Dwarfs. The assault halts the Dwarf advance.