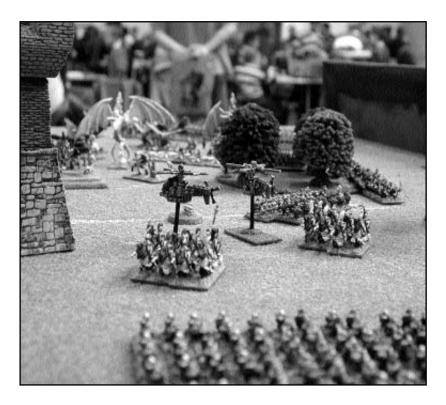

# TURN 3

"There be Dragons!" The High Elf air divisions arrive to join the battle.

to prepare their defences.

"I love the smell of napalm in the morning!" Not to be outdone in the battle for the skies - the Dwarf air wing also arrives.

"Ouch! That's gotta hurt!" Dragon Riders swoop on • Gyrocopters, tearing them from the sky.