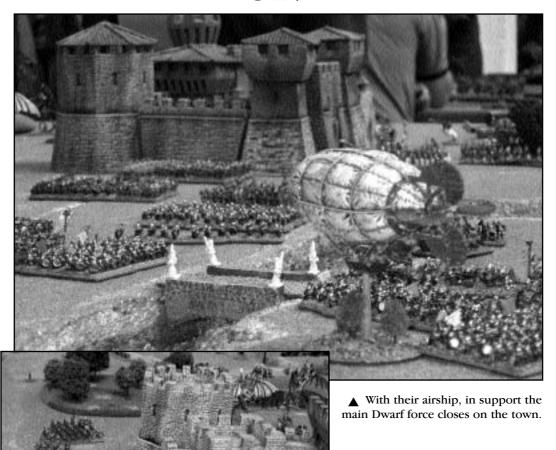

## TURN 1

Deployment and the start of Turn 1. Dwarfs and Dark Elves clash to the south-west (top right) and south-east (top centre). Dwarf reserves prepare to advance across the ravine (top left). High Elves and Dark Elves meet between two forests (bottom centre). Note: a High Elf reserve force is out of shot to the bottom left hand side of the fort.