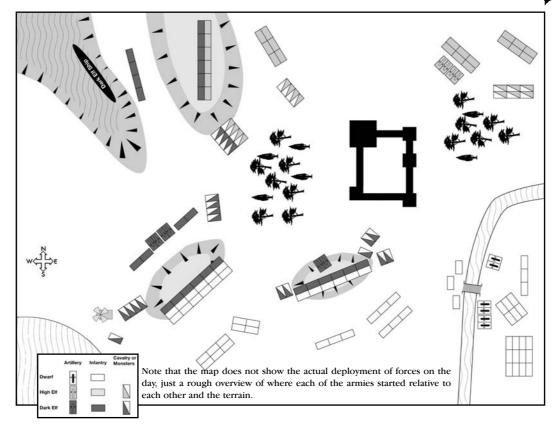

## TURN 1

Deployment and the start of Turn 1. Dwarfs and Dark Elves clash to the south-west (top right) and south-east (top centre). Dwarf reserves prepare to advance across the ravine (top left). High Elves and Dark Elves meet between two forests (bottom centre). Note: a High Elf reserve force is out of shot to the bottom left hand side of the fort.