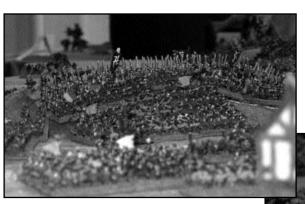

◆ Near the town, the Dwarfs' devastating charge against the Dark Elf rearguard leaves the Elves surrounded and all but destroyed.

▼ Dark Elf ship (by Christian Burnett) waits in the inlet for retreating Dark Elf forces.

▲ As the majority of their forces in the south-west continue to retreat towards their waiting ship, a small force of Dark Elves turns and attacks the forward force of the Dwarfs. The assault halts the Dwarf advance.