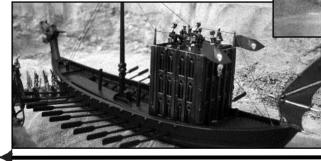

◆ Near the town, the Dwarfs' devastating charge against the Dark Elf rearguard leaves the Elves surrounded and all but destroyed.

▼ Dark Elf ship (by Christian Burnett) waits in the inlet for retreating Dark Elf forces.