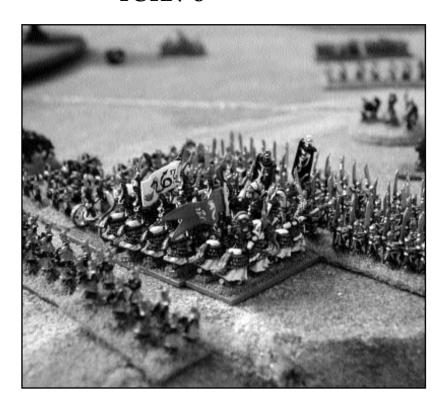

◆ Near the town, the Dwarfs' devastating charge against the Dark Elf rearguard leaves the Elves surrounded and all but destroyed.

▼ Dark Elf ship (by Christian Burnett) waits in the inlet for retreating Dark Elf forces.