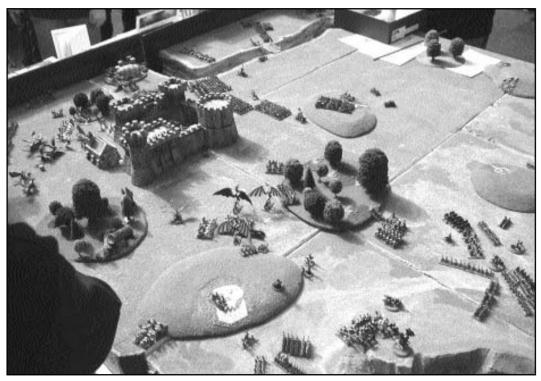

## TURN 1

Deployment and the start of Turn 1. Dwarfs and Dark Elves clash to the south-west (top right) and south-east (top centre). Dwarf reserves prepare to advance across the ravine (top left). High Elves and Dark Elves meet between two forests (bottom centre). Note: a High Elf reserve force is out of shot to the bottom left hand side of the fort.